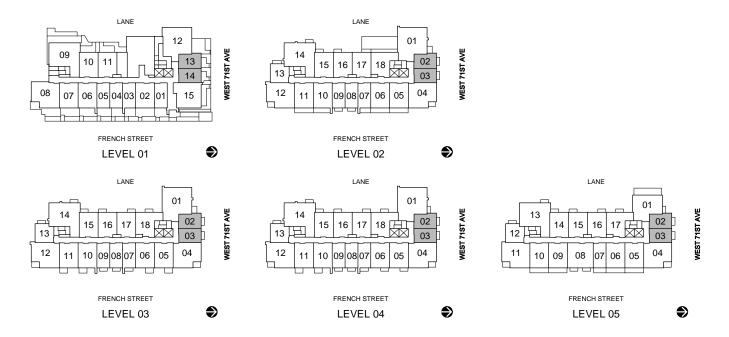

| T      | уре | A1  |
|--------|-----|-----|
| Studio |     | dio |





1 2 3 4 5 10 ft

#### Hawthorn 8705 French St

1 2 3 4 5

0

10 ft

## Type A1a Studio







1 2 3 4 5 10 ft





## Type B1 1 Bedroom



Developer reserves the right to make modifications to the floorplans, areas, unit numbers, and/or specifications without notice. Actual floorplans may be mirror image or have minor variations from the illustrations above. Views may include building architectural features/measurements are based on architectural areas and are not taken from the strata plan. This is not an offering for purchase. Any such offering can only be made with a Disclosure Statement. E&OE.

1 2 3 4 5 10 ft

Hawthorn 8705 French St

1 2 3 4 5

0

10 ft

Type B1a 1 Bedroom



#### Hawthorn 8705 French St

## Type B1-AC 1 Bedroom



Developer reserves the right to make modifications