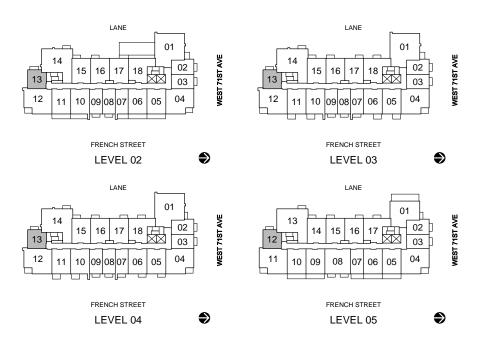

| T      | уре | A1  |
|--------|-----|-----|
| Studio |     | dio |

1 2 3 4 5 10 ft

#### Hawthorn 8705 French St

1 2 3 4 5

0

10 ft