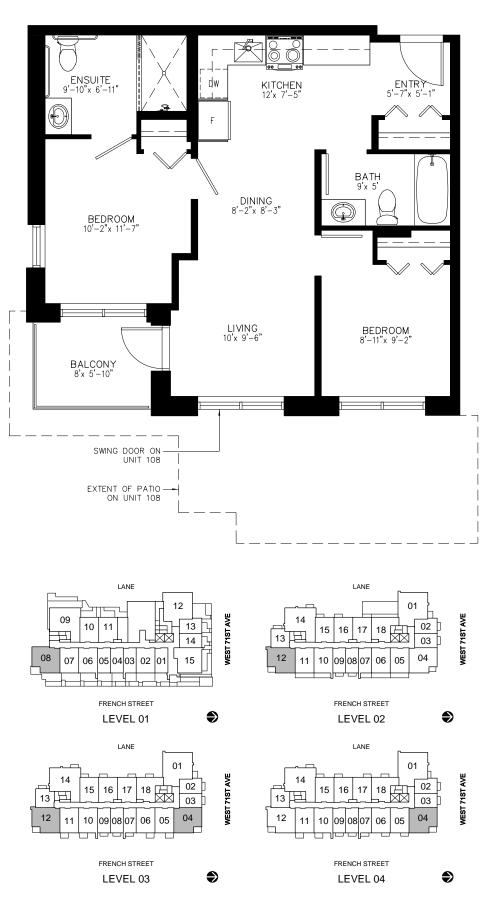

## Type B1-AC 1 Bedroom

Developer reserves the right to make modifications to the floorplans, areas, unit numbers, and/or specifications without notice. Actual floorplans may be mirror image or have minor variations from the illustrations above. Views may include building architectural features/measurements are based on architectural areas and are not taken from the strata plan. This is not an offering for purchase. Any such offering can only be made with a Disclosure Statement. E&OE.

1 2 3 4 5

0

10 ft

FRENCH STREET

€

0 1 2 3 4 5 10 ft

0 1 2 3 4 5 10 ft

10 ft