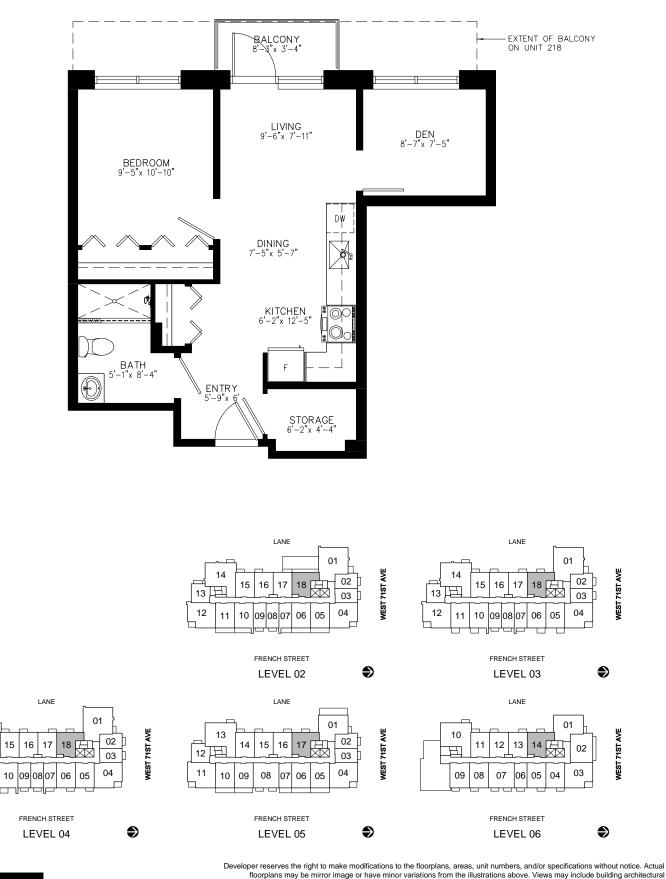

## Type B2 1 Bedroom + Den

features/measurements are based on architectural areas and are not taken from the strata plan. This is not an offering for purchase. Any such offering can only be made with a Disclosure Statement. E&OE.