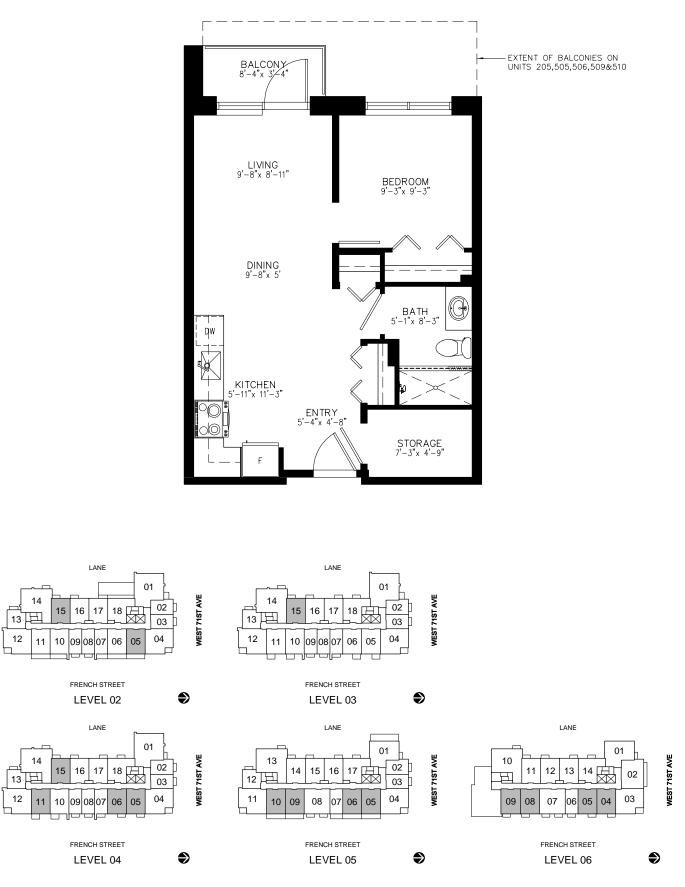

## Type B1 1 Bedroom

Developer reserves the right to make modifications to the floorplans, areas, unit numbers, and/or specifications without notice. Actual floorplans may be mirror image or have minor variations from the illustrations above. Views may include building architectural features/measurements are based on architectural areas and are not taken from the strata plan. This is not an offering for purchase. Any such offering can only be made with a Disclosure Statement. E&OE.

1 2 3 4 5 10 ft

Hawthorn 8705 French St

1 2 3 4 5

0

10 ft

Type B1a 1 Bedroom