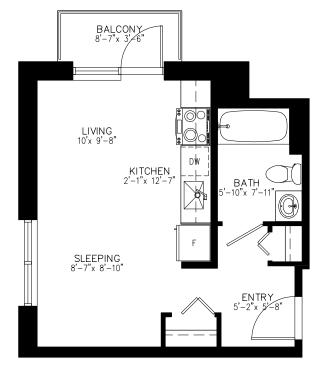

| T      | уре | A1  |
|--------|-----|-----|
| Studio |     | dio |





1 2 3 4 5 10 ft

#### Hawthorn 8705 French St

1 2 3 4 5

0

10 ft

## Type A1a Studio







1 2 3 4 5 10 ft





## Type B1 1 Bedroom



Developer reserves the right to make modifications to the floorplans, areas, unit numbers, and/or specifications without notice. Actual floorplans may be mirror image or have minor variations from the illustrations above. Views may include building architectural features/measurements are based on architectural areas and are not taken from the strata plan. This is not an offering for purchase. Any such offering can only be made with a Disclosure Statement. E&OE.

1 2 3 4 5 10 ft

Hawthorn 8705 French St

1 2 3 4 5

0

10 ft

Type B1a 1 Bedroom



#### Hawthorn 8705 French St

## Type B1-AC 1 Bedroom



Developer reserves the right to make modifications to the floorplans, areas, unit numbers, and/or specifications without notice. Actual floorp