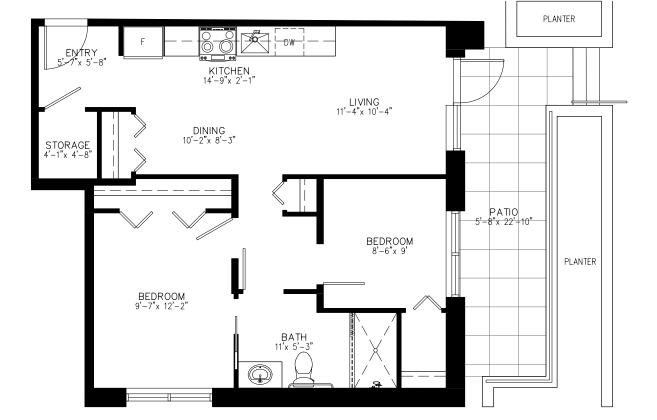

## Type B2 1 Bedroom + Den

features/measurements are based on architectural areas and are not taken from the strata plan. This is not an offering for purchase. Any such offering can only be made with a Disclosure Statement. E&OE.