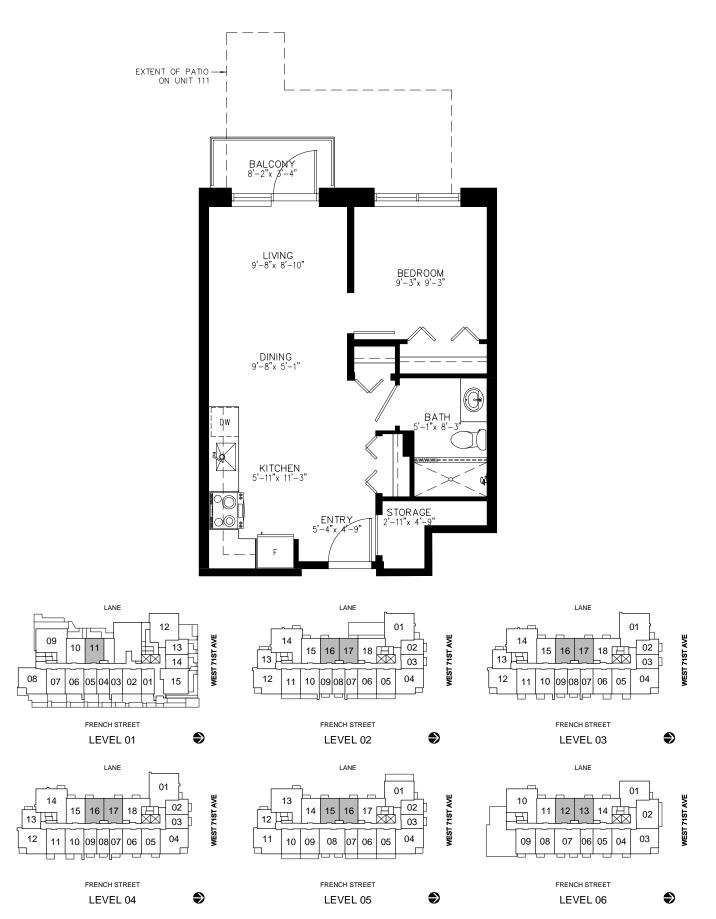

| T      | уре | A1  |
|--------|-----|-----|
| Studio |     | dio |

1 2 3 4 5 10 ft

#### Hawthorn 8705 French St

1 2 3 4 5

0

10 ft