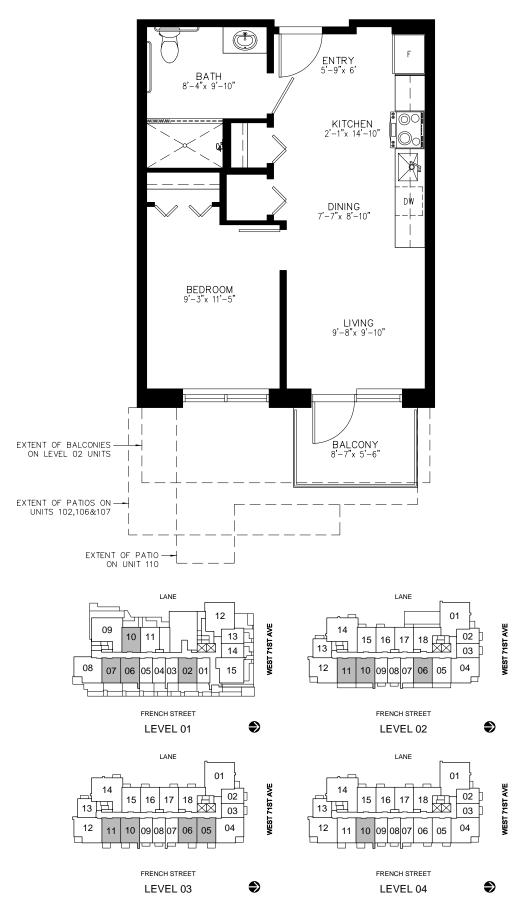

1 2 3 4 5 10 ft

Hawthorn 8705 French St

1 2 3 4 5

0

10 ft

Type B1a 1 Bedroom

#### Hawthorn 8705 French St