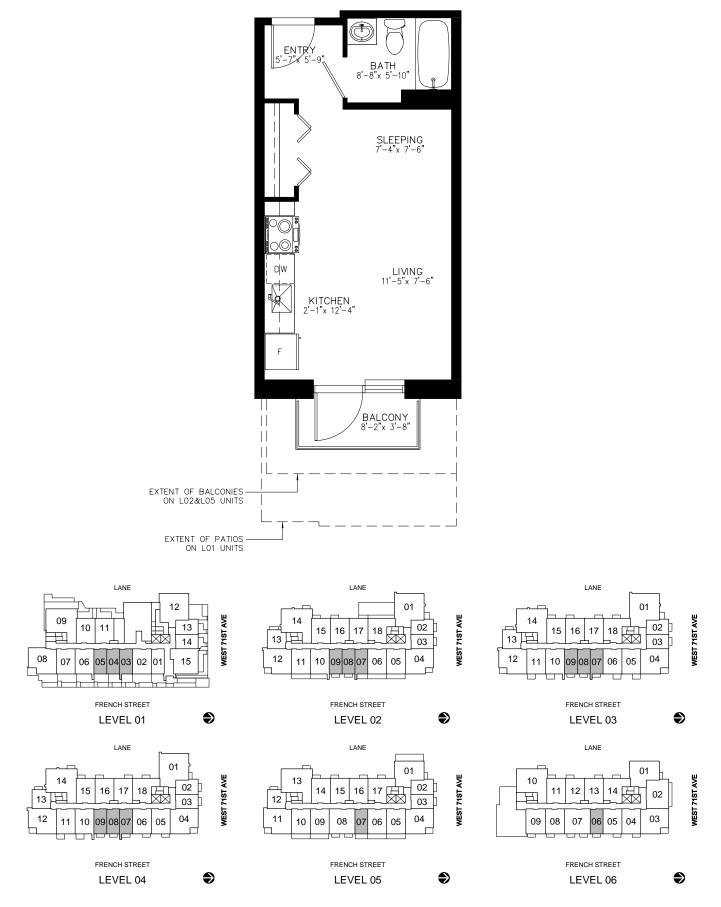

| T      | уре | A1  |
|--------|-----|-----|
| Studio |     | dio |





1 2 3 4 5 10 ft

#### Hawthorn 8705 French St

1 2 3 4 5

0

10 ft

## Type A1a Studio







1 2 3 4 5 10 ft





## Type B1 1 Bedroom



Developer reserves the right to make modifications to the floorplans, areas, unit numbers, and/or specifications without notice. Actual floorplans may be mirror image or have minor variations from the illustrations above. Views may include building architectural features/measurements are based on architectural areas and are not taken from the strata plan. This is not an offering for purchase. Any such offering can only be made with a Disclosure Statement. E&OE.

1 2 3 4 5 10 ft

Hawthorn 8705 French St

1 2 3 4 5

0

10 ft

Type B1a 1 Bedroom



#### Hawthorn 8705 French St

## Type B1-AC 1 Bedroom



Developer reserves the right to make modifications to the floorplans, areas, unit numbers, and/or specifications without notice. Actual floo