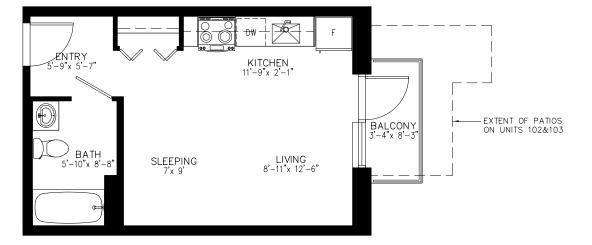

| T      | уре | A1  |
|--------|-----|-----|
| Studio |     | dio |

1 2 3 4 5 10 ft

#### Hawthorn 8705 French St

1 2 3 4 5

0

10 ft